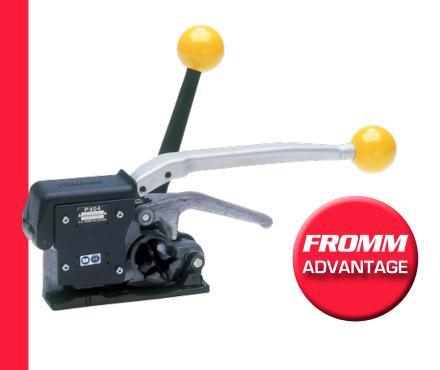

# FROMM P404 Combination Plastic Strapping Tool

The FROMM P404 Plastic Strap Combination Tool is robust, reliable, simple & cost effective. The P404 is ideally used as a low volume PET strapping tool or as a back-up tool.

You can pick up this tool and use it anywhere, anytime as it operates without the need of a power source or any secondary tools.

Whether you need a manual tool that will work reliably, or you need a back-up tool that is always ready when you are, the P404 is the ideal choice.

### **★** Features

- Combination tool for PET with metal seal
- Uses special metal seals
- Tension by hand
- Seal and cut by hand

# **+** Benefits

- Used on any surface
- Simple to operate
- Ideal for low volume work
- FROMM 2 year warranty