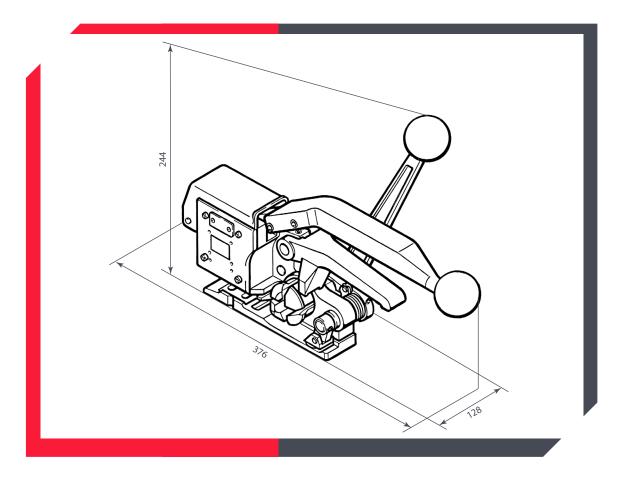

# Technical Specifications

| Tensioning:                 |     | Strap Specification: |           |
|-----------------------------|-----|----------------------|-----------|
| Seal Strength, approx. (%): | 70  | Width (mm):          | 16        |
|                             |     | Thickness (mm):      | 0.50-0.90 |
| Tool Size:                  |     |                      |           |
| Length (mm):                | 376 | Seals:               |           |

Serrated Seals

128

244

3.8