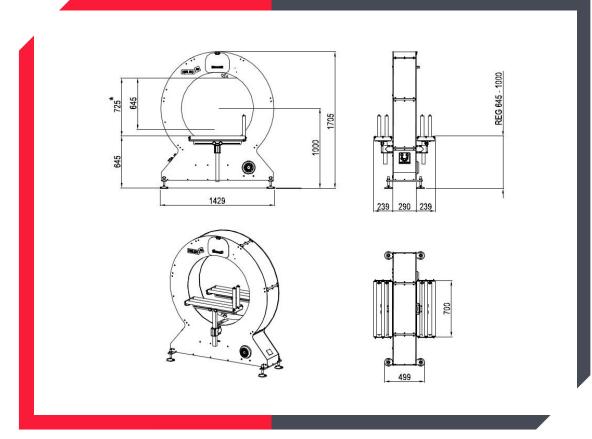

#### **†** Technical Specifications

| Ring:                      |                                       |
|----------------------------|---------------------------------------|
| Diameter (mm):             | 900                                   |
| Max. rotating speed (RPM): | 90                                    |
| Product Size:              |                                       |
| Max. product size (mm):    | H 640, W 890                          |
| Min. product size (mm):    | H 200, W 200                          |
| Max. product length:       | No limit                              |
| Min. product length (mm):  | 350 or 250 with short products bridge |
| Max. weight (kg)           | Dependent on conveyors                |
| Film Specification:        |                                       |
| Width (mm):                | 100, 166                              |
| Thickness (um):            | 17 - 30                               |
|                            |                                       |

| Power Supply:                   |        |
|---------------------------------|--------|
| 240V, Single Phase, 50 Hz       |        |
| Air supply needed:              | 6 bars |
|                                 |        |
| Power Consumption:              |        |
| Power consumption approx. (kW): | 0.31   |
|                                 |        |
| Air Consumption:                |        |
| 5L / cycle                      |        |
| Machine Options:                |        |
| •                               |        |
| Conveyors - infeed and outfeed  |        |
| Automatic film cut and clamp    |        |
| Top pressers                    |        |
| Bridge for short products       |        |