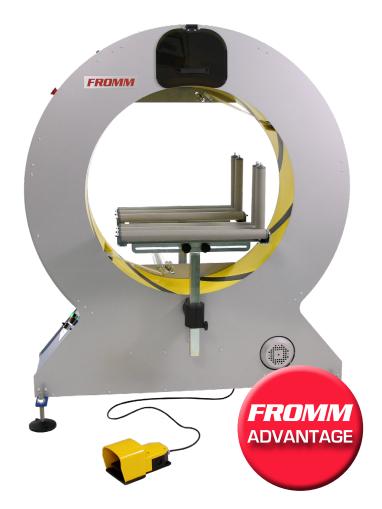

### FROMM FV300-90 Semi Automatic Orbital Wrapping Machine

FROMM's FV300-90 orbital wrapping machine is perfect for wrapping long products (min. 350mm) through it's 900mm diameter ring. Ideal for pipes, tubes or rods.

Extremely low maintenance, the FROMM FV range is exceptionally easy to install & operate -Plug and play, no fuss.

Backed up by FROMM Packaging Australia, rent or purchase options, the FV300-90 delivers for the Australian industry. All equipment is supported by our on-site mobile service team and spare parts are readily available.

### ★ Features

- Double reel film dispensers
- Adjustable speed (RPM)
- Mechanical film break
- Manual start by foot switch
- Easy to use
- Infeed and outfeed conveyors available
- Top pressers available to hold load in wrapping cycle

## Benefits

- High speed throughput
- Easily accommodates different products
- Plug and play technology
- Fast roll changes
- Lots of optional extras
- FROMM 2 year warranty