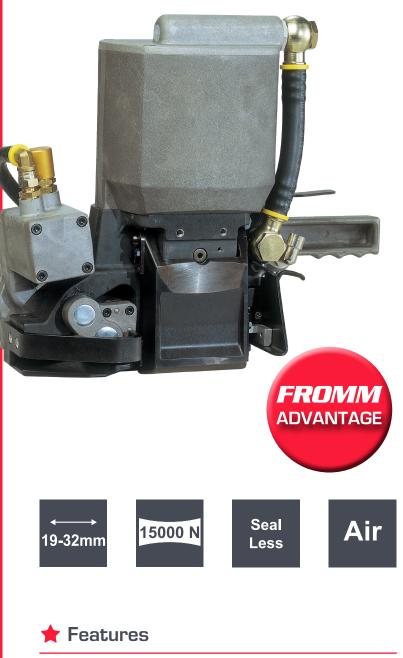

## FROMM A383 Pneumatic Powered Steel Strapping Tool

The FROMM A383 Pneumatic Powered Steel Strapping Tool is a heavy duty pneumatic steel strapping tool, ideal for heavy packages. Robust, reliable, simple & cost effective, the A383 is ideally used to strap high volumes of heavy packages in a stationary environment.

# Steel Strap

For optimal strapping efficiency we recommend our range of Steel strapping. Talk to our friendly staff today!

- Seal less strapping tool
- 10000 15000N tension force
- Lightweight

#### Sealing Type:

Seal less

| <b>Strap Specification:</b><br>Width (mm):  | 19-32     |
|---------------------------------------------|-----------|
| Thickness (mm):                             | 0.63-1.30 |
| Power Supply:                               |           |
| Pneumatic power<br>Max, Air Pressure (bar): | 6         |
|                                             | 0         |
| Max. PSI:                                   | 87        |
| Air Consumption:                            |           |
| Tensioning: 12 NI uncompressed air/sec      |           |
| Sealing: 12 NI uncompressed air/cycle       |           |
| Max. pressure drop of 0.5 bar/7.25 psi      |           |
|                                             |           |
| Operating Conditions:                       |           |
| Temperature range (°C):                     | -10 - +45 |