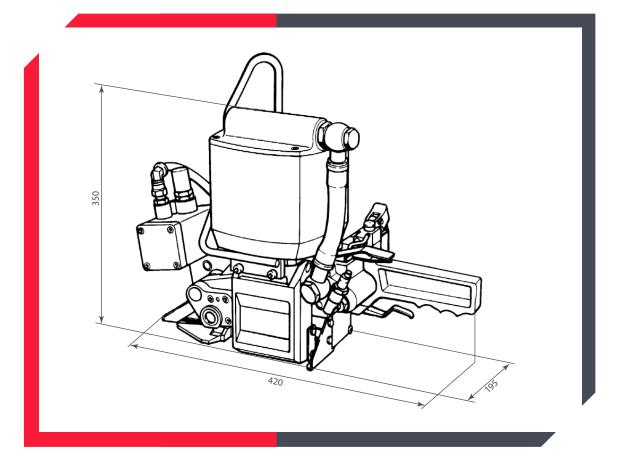

#### Tool Size (without suspension bracket):

| Length (mm): | 420  |
|--------------|------|
| Width (mm):  | 195  |
| Height (mm): | 350  |
| Weight (kg): | 23.1 |