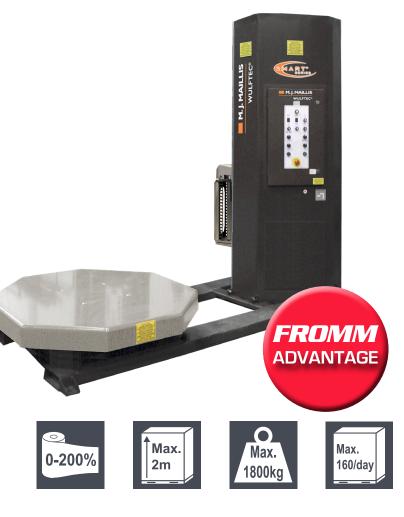

## Wulftec SMH150 Semi Automatic Pallet Wrapping Machine

The Wulftec SMH150 semi automatic stretch wrapping machine is a high profile, robust and powerful wrapping machine capable of withstanding the worst conditions.

The SMH150 is designed to be used where only forklifts dare, wrapping at speeds of up to 16RPM. Fast and efficient wrapping process, combined with Wulftec 200% powered pre-stretch film delivery system.

### ★ Features

- 100% all steel construction
- Easy access to all components
- AC variable frequency drives and motors
- · Local parts availability most are non-proprietary
- Allen Bradley PLC and AC motors
- NO-THREAD® powered pre-stretch carriage
- Chain driven turntable

## 🕂 Benefits

- 200% powered pre-stretch film delivery system
- Capable of wrapping up to 160 pallets per day
- Pallet height detection sensor
- Soft start and stop for light loads
- Fully adjustable wrap programs
- Adjustable film tension
- FROMM 2 year warranty

### **†** Technical Specifications

| Capacity:               |      | Film Tension:              |         |
|-------------------------|------|----------------------------|---------|
|                         | 160  | Max. Pre-stretch (%):      | 200     |
| Max. Pallets per Day:   | 160  | Max. Pre-scretch (%):      | 200     |
| Pallet Size:            |      | Film Specification:        |         |
| Width (mm):             | 1050 | Width (mm):                | 500     |
| Length (mm):            | 1050 |                            |         |
| Max. Height (mm):       | 2000 | Power Supply:              |         |
| Max. Weight (kg)        | 1800 | 240V, Single Phase, 50 Hz  |         |
| Turntable:              |      | Operating Conditions:      |         |
| Speed (RPM):            | 16   | Temperature range (°C):    | 0 - +40 |
| Diameter, octagon (mm): | 1295 |                            |         |
| Height (mm):            | 335  | Machine Options:           |         |
|                         |      | Extended mast up to 3200mm |         |
|                         |      | Extended base              |         |