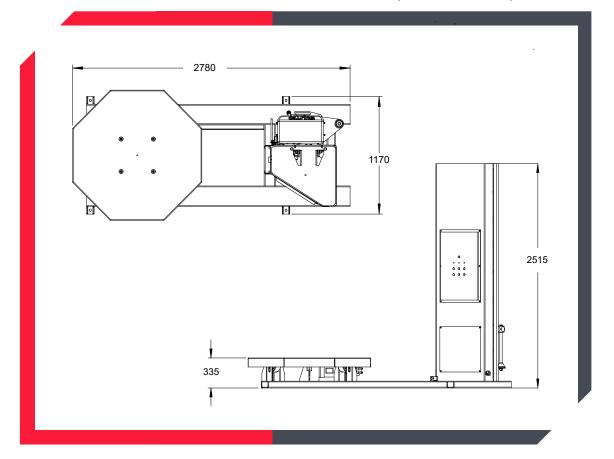

### **†** Technical Specifications

| Capacity:               |      | Film Tension:              |         |
|-------------------------|------|----------------------------|---------|
|                         | 160  | Max. Pre-stretch (%):      | 200     |
| Max. Pallets per Day:   | 160  | Max. Pre-scretch (%):      | 200     |
| Pallet Size:            |      | Film Specification:        |         |
| Width (mm):             | 1050 | Width (mm):                | 500     |
| Length (mm):            | 1050 |                            |         |
| Max. Height (mm):       | 2000 | Power Supply:              |         |
| Max. Weight (kg)        | 1800 | 240V, Single Phase, 50 Hz  |         |
| Turntable:              |      | Operating Conditions:      |         |
| Speed (RPM):            | 16   | Temperature range (°C):    | 0 - +40 |
| Diameter, octagon (mm): | 1295 |                            |         |
| Height (mm):            | 335  | Machine Options:           |         |
|                         |      | Extended mast up to 3200mm |         |
|                         |      | Extended base              |         |