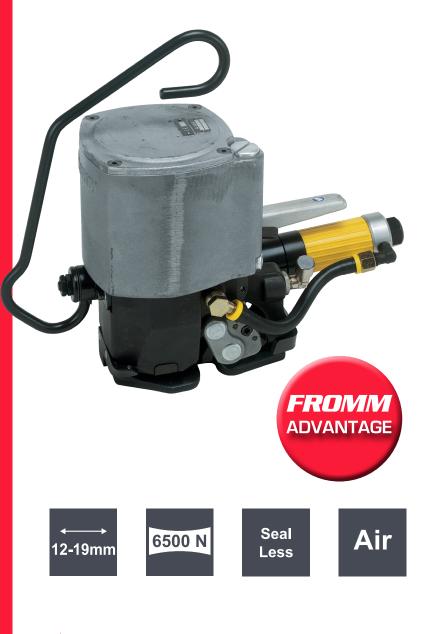

# FROMM A384 Pneumatic Powered Steel Strapping Tool

The FROMM A384 Pneumatic Powered Steel Strapping Tool is a versatile pneumatic steel strapping tool, ideal for a variety of packages. Robust, reliable, simple & cost effective, the A384 is ideally used to strap just about anything in a stationary environment.

### \star Features

- Seal less strapping tool
- 2200 6500N tension force
- Lightweight

#### Sealing Type:

Seal less

| <b>Strap Specification:</b><br>Width (mm):                                                                 | 12-19     |
|------------------------------------------------------------------------------------------------------------|-----------|
| Thickness (mm):                                                                                            | 0.38-0.63 |
| Power Supply:                                                                                              |           |
| Pneumatic power                                                                                            |           |
| Max. Air Pressure (bar):                                                                                   | 6         |
| Max. PSI:                                                                                                  | 87        |
| <b>Air Consumption:</b><br>Tensioning: 8 NI uncompressed air/sec<br>Sealing: 3.5 NI uncompressed air/cycle |           |
| Operating Conditions:                                                                                      |           |
| Temperature range (°C):                                                                                    | -10 - +45 |