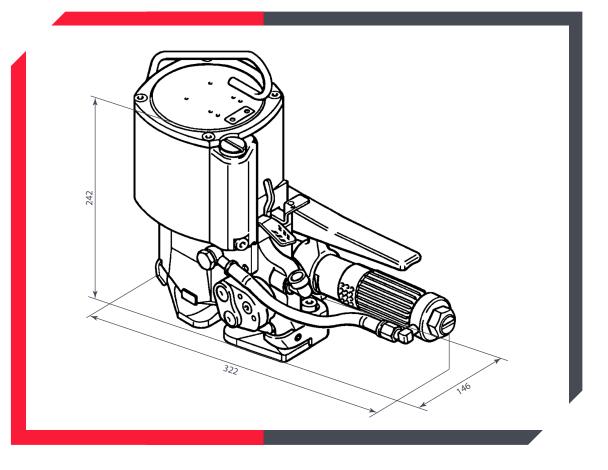

#### Tool Size (without suspension bracket):

| Length (mm): | 322 |
|--------------|-----|
| Width (mm):  | 146 |
| Height (mm): | 242 |
| Weight (kg): | 10  |