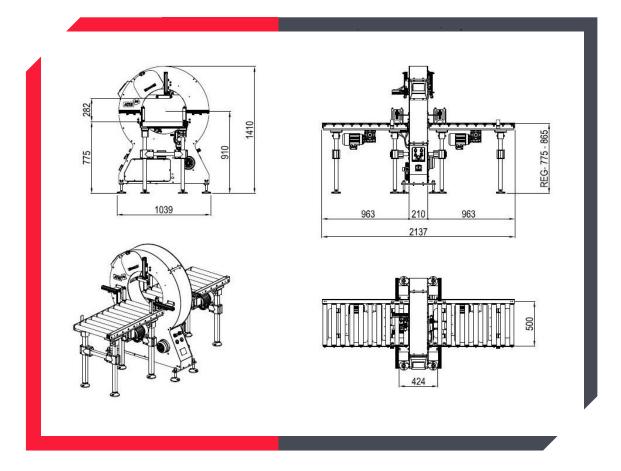

## Technical Specifications

| ш | п | n | a |
|---|---|---|---|
|   | ш |   | ч |

Diameter (mm): 500 Max. rotating speed (RPM): 180

#### **Product Size:**

Max. product size (mm): H 250, W 490 Min. product size (mm): H 50, W 50 Max. product length: No limit Min. product length (mm): 600 Max. weight (kg) Dependent on conveyors