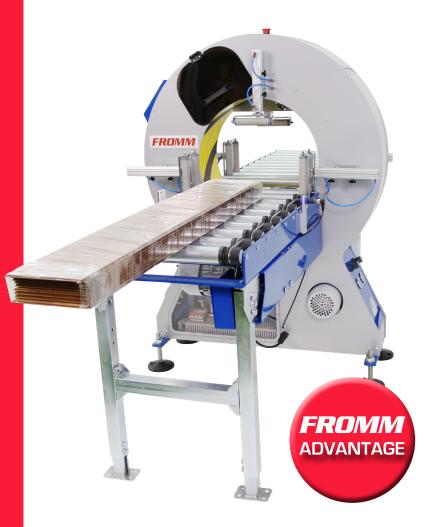

# **FROMM FV350-50 Automatic Inline Orbital Wrapping Machine**

The FROMM FV350-50 Automatic Inline Orbital Wrapping Machine is an automated system to stretch wrap long products such as pipes, tubes and rods. This fully automatic programmable machine with a 500mm diameter ring, when combined with conveyors, and safety systems are the ideal solution for small process lines.

Extremely low maintenance, the FROMM FV range is exceptionally easy to install & operate -Plug and play, no fuss.

Backed up by FROMM Packaging Australia, rent or purchase options, the FV350-50 delivers for the Australian industry. All equipment is supported by our on-site mobile service team and spare parts are readily available.