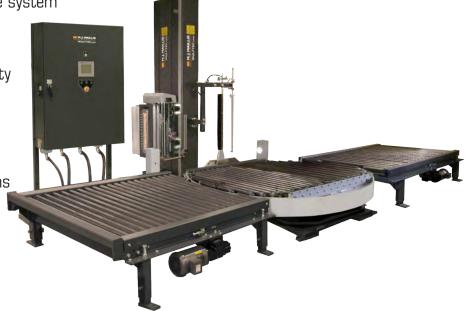

## WCA-SMART Pallet Wrapping Machine

✓ Automatic cut/clamp and wipe system

√ 200% power pre stretch

2 Year unlimited cycle warranty

✓ Pallet height detection sensor

✓ Soft start and stop

Fully adjustable wrap programs

The Wulftec WCA-SMART

For best performance we recommend Fromm's premium machine stretch film, talk to our friendly staff today.

All equipment is supported by our on-site mobile service team and spare parts if needed are readily available.

## **Options**

- Conveyors
- Safety system
- Topsheet dispenser
- Film clamps

| FPA<br>Part No. | Rotation<br>Speed        | Carriage          | Pre-stretch | Pallets<br>Per Hour  | Power    | Air Supply<br>Required |
|-----------------|--------------------------|-------------------|-------------|----------------------|----------|------------------------|
| WCA-SMART       | Min 12 RPM<br>Max 16 RPM | 500mm or<br>750mm | 200%        | 70 loads<br>per hour | 240 volt | 3 CFM<br>80 PSI        |