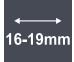

#### **Specifications**

| Strap Width (mm):     | 16 - 19     |
|-----------------------|-------------|
| Strap Thickness (mm): | 0.50 - 0.58 |
| Weight (kg):          | 3.9         |