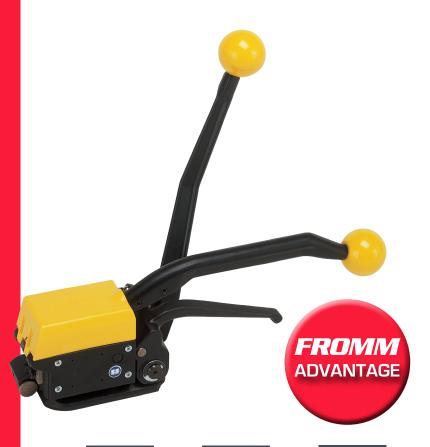

## FROMM A335 Combination Steel Sealing Tool

The FROMM A335 Steel Strap Combination Tool is the perfect manual steel strapping tool for high tensile strapping. Robust, reliable, simple & cost effective, the A335 is ideally used as a low volume, high tensile, steel strapping tool or as a back-up tool. You can pick up this tool and use it anywhere, anytime as it operates without the need of a power source or any secondary tools.

Whether you need a manual tool that will work reliably, or you need a back-up tool that is always ready when you are, the A335 is the ideal choice.

#### **†** Features

- High tensile steel strap
- Two lever tension, crimp and cut
- Ergonomic design