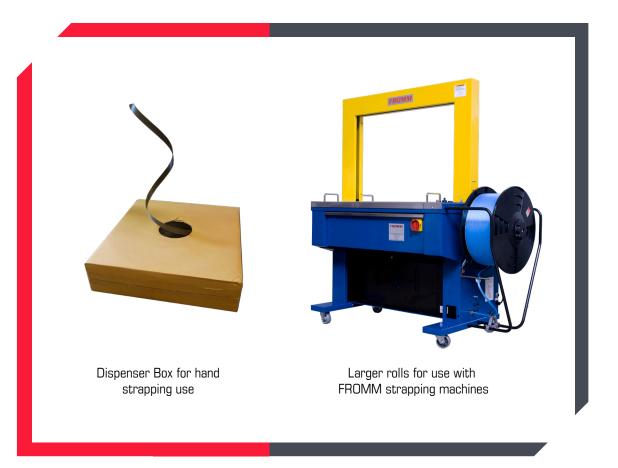

Available from the simplest 12 mm hand strap with plastic buckles to machine grade high-speed "state of the art" strapping.