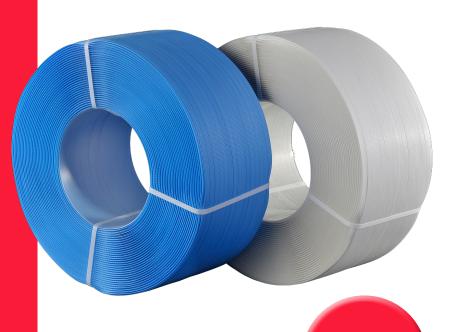

# Polypropylene (PP) Strap

FROMM offer Polypropylene (PP) strap used in applications such as bundling of newspapers, box strapping in the food industry and general warehouse use to save money on freight.

## **†** Features

- 5mm to 19mm strap width
- Hand or machine grade
- Blue, white and yellow standard colours
- Low dust formula
- Different core and packaging sizes

## + Benefits

- High breaking strain
- Controlled elongation
- Suitable for range of brands of machines
- Seals with friction, heat or metal seals
- Can print words and logos on strap