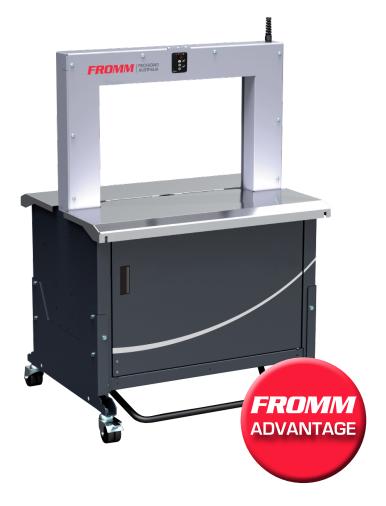

## FROMM FSM Neo Automatic Strapping Machine

The FROMM FSM Neo Strapping Machine is a revolutionary new addition to the Fromm range of Automatic Inline Strapping Machines.

The FROMM Neo Strapping Machine is very easy to use and features an automatic cycle start by tabletop sensor, automatic strap feed, the ASLF "Anti Strap Loss Function" strap control, intuitive touchscreen operating unit and the exclusive eject function to avoid strap jams and automatic strap feed. The FSM Neo can be used with PP or PET strap in 5 to 12mm widths with a maximum of 325N Tension.

The FROMM FSM Neo Strapping Machine is robust, powerful and extremely low maintenance.

#### ★ Features

- ASLF 'Anti-Strap-Loss-Function' constant strap control
- Exclusive eject function avoids strap jams
- Torque controlled strap tension, adjustable
- High speed strapping
- Automatic strap threading

## + Benefits

- Simple 30 seconds strap jam removal (no tools required)
- Plug and play technology easy installation
- User friendly
- Robust with low maintenance
- FROMM 2 year warranty