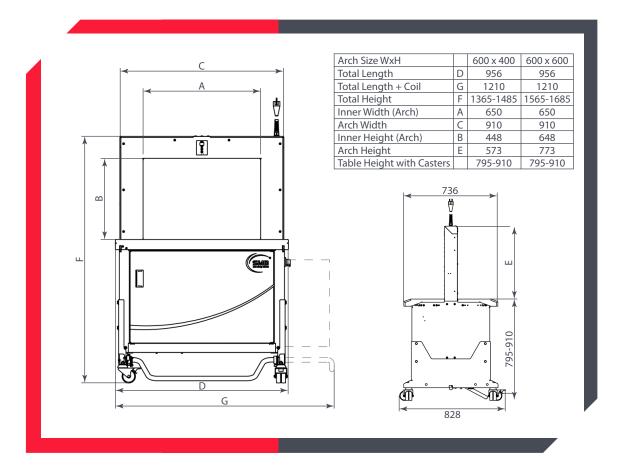

### Technical Specifications

| Capacity:                                 |     | Strapping Material:             |             |
|-------------------------------------------|-----|---------------------------------|-------------|
| Single strap, straps/minute up to:        | 55  | Polypropylene                   |             |
|                                           |     | Width (mm):                     | 5 - 12      |
| Bundles:                                  |     | Thickness (mm):                 | 0.40 - 0.65 |
| Min. Width (mm):                          | 55  |                                 |             |
| Max. bundle width dependent on arch size  |     | Sealing Method:                 |             |
| Min. Height (mm):                         | 5   | Heat seal                       |             |
| Max. bundle height dependent on arch size |     |                                 |             |
| Max. Weight (kg)                          | 30  | Power Supply:                   |             |
|                                           |     | 240V, Single Phase, 50 Hz       |             |
| Strap Tension:                            |     | Power consumption approx. (kW): | 0.2         |
| Adjustable                                |     |                                 |             |
| Max. Tension at bundle (N):               | 325 | Standard Arch Sizes:            |             |
|                                           |     | 600 x 400mm and 600 x 600mm     |             |
|                                           |     | Weight:                         |             |
|                                           |     | Total weight approx. (kg):      | 180         |