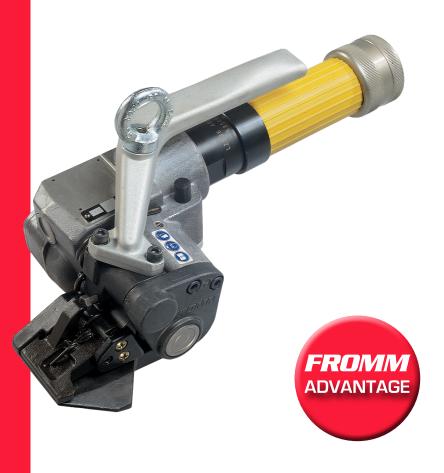

# FROMM A452 Pneumatic Powered Steel Tensioning Tool

The FROMM A452 is the ideal pneumatic steel tensioning tool for round packages. Robust, reliable, simple & cost effective, the A452 is ideally used to tension the strap on any package with a round or small surface area.

Boasting FROMM's superior tensioning force, the A452 has become a proven performer when strapping bars, bundles, pipes and coils.

If you need to strap heavy duty, rounded packages, the A452 is the tool of choice. Used with the FROMM A461 steel sealing tool.

### **★** Features

- Tensioning tool
- Lightweight
- Used with A461 sealing tool

#### **+** Benefits

- Ideal for small surfaces
- Ideal for confined environment
- Robust and reliable
- Long life wear parts
- FROMM 2 year warranty