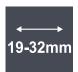

#### Technical Specifications

| Tensioning:                             |      | Strap Specification:         |           |
|-----------------------------------------|------|------------------------------|-----------|
| Strap Tension (N):                      | 8500 | Width (mm):                  | 19-32     |
| Tensioning Speed (mm/s):                | 150  | Thickness (mm):              | 0.63-1.27 |
| Tool Size (without suspension bracket): |      | Power Supply:                |           |
| Length (mm):                            | 329  | Pneumatic power              |           |
| Width (mm):                             | 135  | Max. Air Pressure (bar):     | 6         |
| Height (mm):                            | 158  | Max. PSI:                    | 87        |
| Weight (kg):                            | 4.35 |                              |           |
|                                         |      | Air Consumption:             |           |
| Sealing Type:                           |      | 14.5 NI uncompressed air/sec |           |