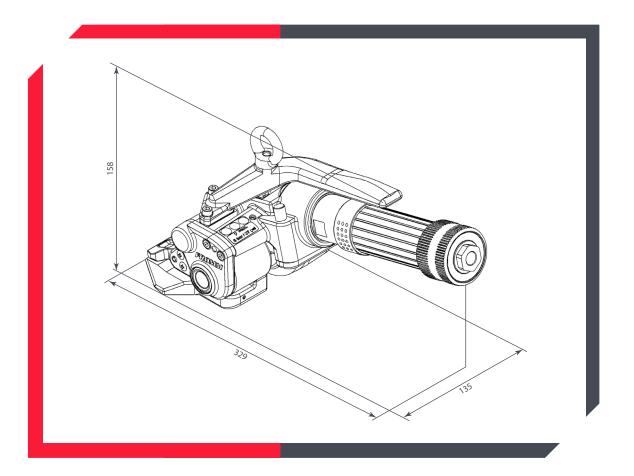

#### Technical Specifications

| Tensioning:                             |      | Strap Specification:         |           |
|-----------------------------------------|------|------------------------------|-----------|
| Strap Tension (N):                      | 8500 | Width (mm):                  | 19-32     |
| Tensioning Speed (mm/s):                | 150  | Thickness (mm):              | 0.63-1.27 |
| Tool Size (without suspension bracket): |      | Power Supply:                |           |
| Length (mm):                            | 329  | Pneumatic power              |           |
| Width (mm):                             | 135  | Max. Air Pressure (bar):     | 6         |
| Height (mm):                            | 158  | Max. PSI:                    | 87        |
| Weight (kg):                            | 4.35 |                              |           |
|                                         |      | Air Consumption:             |           |
| Sealing Type:                           |      | 14.5 NI uncompressed air/sec |           |