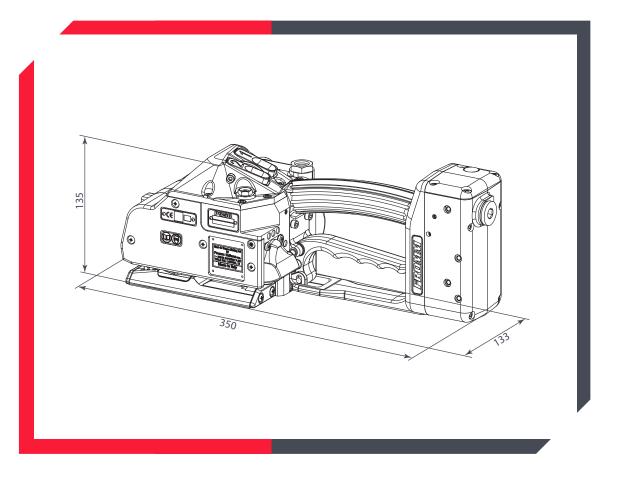

### Technical Specifications

| Tensioning:                                  |           |
|----------------------------------------------|-----------|
| Strap Tension (N):                           | 1000-2300 |
| Tensioning Speed (mm/s):                     | 115       |
| Strap Tension, High Tension Tool, (N):       | 1900-4000 |
| Tensioning Speed, High Tension Tool, (mm/s): | 70        |
| Joint Strength, approx. (%):                 | 75        |
|                                              |           |
| Tool Size (without suspension bracket):      |           |
| Length (mm):                                 | 350       |
| Width (mm):                                  | 133       |
| Height (mm):                                 | 135       |
| Weight (kg):                                 | 5.7       |
|                                              |           |