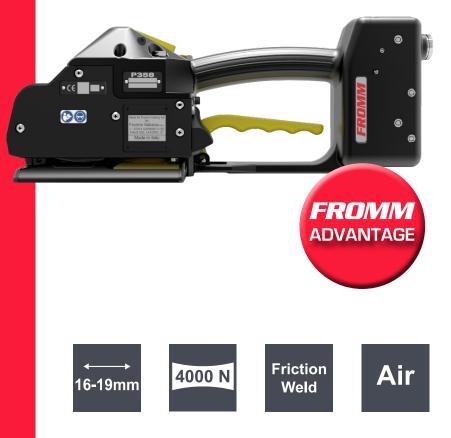

# FROMM P358 Pneumatic Powered Plastic Strapping Tool

The new FROMM P358 Pneumatic Strapping Tool is suitable for PP and PET strap applications. It features ergonomically positioned control buttons, allowing for one hand operation.

### Technical Specifications

| Tensioning:                                  |           |
|----------------------------------------------|-----------|
| Strap Tension (N):                           | 1000-2300 |
| Tensioning Speed (mm/s):                     | 115       |
| Strap Tension, High Tension Tool, (N):       | 1900-4000 |
| Tensioning Speed, High Tension Tool, (mm/s): | 70        |
| Joint Strength, approx. (%):                 | 75        |
|                                              |           |
| Tool Size (without suspension bracket):      |           |
| Length (mm):                                 | 350       |
| Width (mm):                                  | 133       |
| Height (mm):                                 | 135       |
| Weight (kg):                                 | 5.7       |
|                                              |           |

#### Sealing Type:

Friction weld

| <b>Strap Specification:</b><br>Width (mm):<br>Thickness (mm):                    | 16-19<br>0.65-1.35 |
|----------------------------------------------------------------------------------|--------------------|
| <b>Power Supply:</b><br>Pneumatic power<br>Max. Air Pressure (bar):<br>Max. PSI: | 5.5-6.0<br>80-87   |
| <b>Air Consumption:</b><br>100NI/min<br>Max. pressure drop of 0.5 bar/7.25 psi   |                    |
| <b>Operating Conditions:</b><br>Temperature range (°C):                          | -10 - +45          |