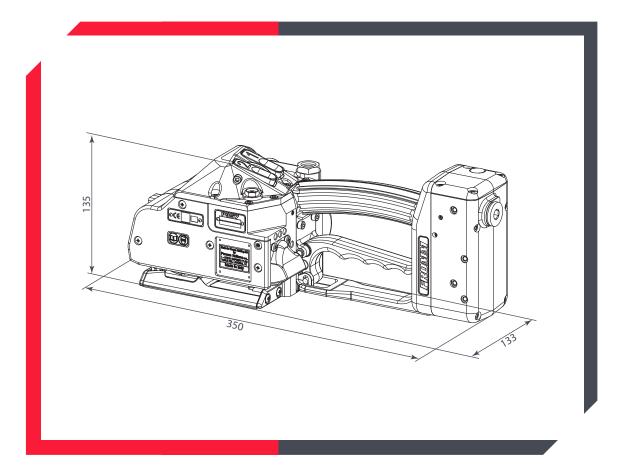

#### Tool Size (without suspension bracket):

| Length (mm): | 350 |
|--------------|-----|
| Width (mm):  | 133 |
| Height (mm): | 135 |
| Weight (kg): | 5.7 |