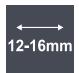

#### Strap Specification:

| Width (mm):     | 12-16     |
|-----------------|-----------|
| Thickness (mm): | 0.40-1.05 |