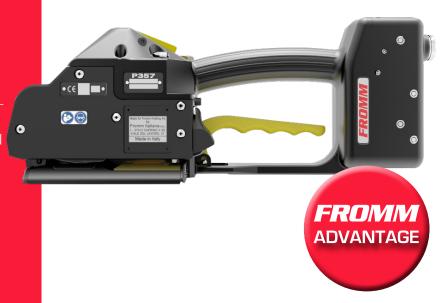

# FROMM P357 Pneumatic Powered Plastic Strapping Tool

The new FROMM P357 Pneumatic Strapping Tool is suitable for PP and PET strap applications. It features ergonomically positioned control buttons, allowing for one hand operation.

The P357 Pneumatic Strapping Tool is designed for use in vertical and horizontal strapping applications. You can select manual or automatic operation mode and after setting the right tension force and welding/cooling time it can be locked for a consistent strapping result.

The FROMM P357 Strap Tool is best suited to high volume strapping environments, as it operates continuously without the need to be recharged.

The P357 robust and durable design, with minimal wearing parts is a great addition to any industrial warehouse or factory.