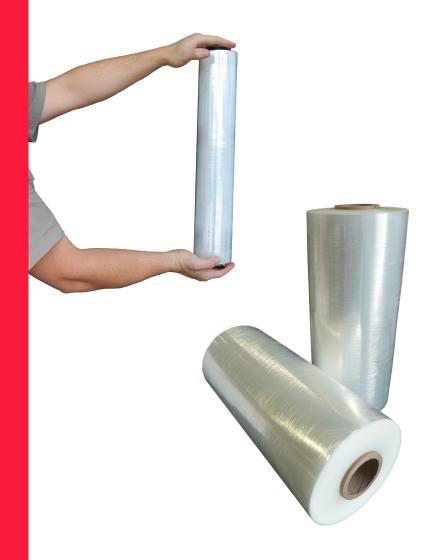

# **Hybrid Hand Film**

Designed to minimise the stress on the operator, whilst applying the stretch film, hybrid is the leader in the market.

Applied by forward motion and not by walking backwards and dragging the film, hybrid should be the only choice in hand wrapping technology.

## **Hybrid Machine Film**

Designed specifically to achieve better film yield in "Force to load" pallet wrapping machinery, Hybrid films give similar performance and load containment to stretch films normally purchased for the most high tech wrapping applications.