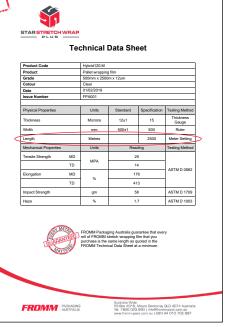

At FROMM Packaging we are always working hard to ensure we provide high quality products to our customers. We guarantee that every roll of FROMM and pallet wrapping film that you purchase is the same length as quoted in the FROMM Technical Data Sheet at a minimum. So if it's a 2000 metre roll, you will get 2000 metres, guaranteed.

Some stretch film resellers have up to 5% variation batch to batch. This could mean the difference of 100 metres on every roll.

FROMM provide a technical data sheet for every style of film. The data sheet outlines all the technical specifications and states the amount of film on every roll