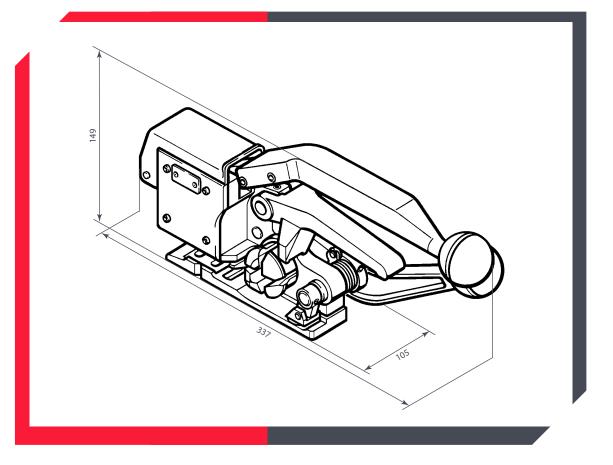

#### Technical Specifications

| <b>Tensioning:</b><br>Seal Strength, approx. (%): | 70  |
|---------------------------------------------------|-----|
| Tool Size:                                        |     |
| Length (mm):                                      | 337 |
| Width (mm):                                       | 105 |
| Height (mm):                                      | 149 |
| Weight, with battery (kg):                        | 3.3 |