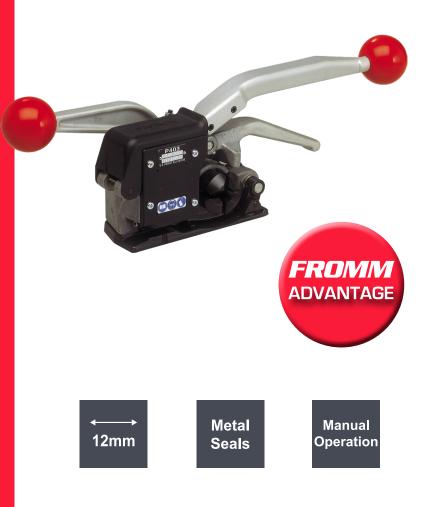

## FROMM P403 Combination Plastic Strapping Tool

The FROMM P403 Plastic Strap Combination Tool is robust, reliable, simple & cost effective. The P403 is ideally used as a low volume PET strapping tool or as a back-up tool. You can pick up this tool and use it anywhere, anytime as it operates without the need of a power source or any secondary tools.

### 🔶 Features

- Combination tool for PET with metal seal
- Uses special metal seals
- Tension by hand
- Seal and cut by hand

### 🕂 Benefits

- Used on any surface
- Simple to operate
- Ideal for low volume work
- FROMM 2 year warranty

# Sealing Type:

Metal Seals

| Strap Specification: |           |
|----------------------|-----------|
| Width (mm):          | 12        |
| Thickness (mm):      | 0.40-0.90 |
|                      |           |
| Seals:               |           |
| Serrated Seals       |           |