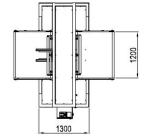

#### Product Size:

| Max. product size (mm):   | H 1440, W 1990                        |
|---------------------------|---------------------------------------|
| Min. product size (mm):   | H 400, W 400                          |
| Max. product length:      | No limit                              |
| Min. product length (mm): | 600 or 400 with short products bridge |
| Max. weight (kg)          | Dependent on conveyors                |