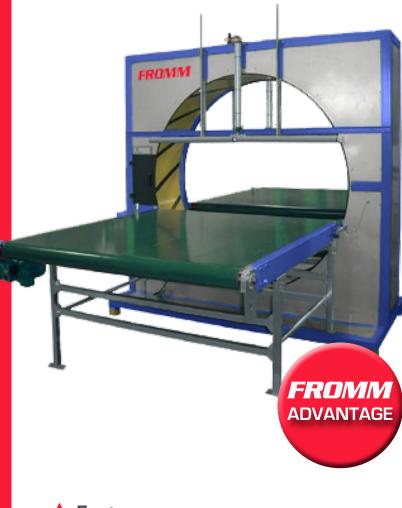

## FROMM FV350-200 Automatic Inline Orbital Wrapping Machine

The FROMM FV350-200 Automatic Inline Orbital Wrapping Machine is designed to stretch wrap long products such as pipes, tubes and rods. This fully automatic programmable machine with a 2000mm diameter ring, when combined with conveyors, and safety systems is the ideal solution for small process lines.

### 🛉 Features

- Double reel film dispensers
- 2000mm wrapping ring
- Adjustable speed (RPM)
- Mechanical film brake
- Easy to use
- Automatic film cutting at end of wrap cycle
- To be placed in production line
- Six wrapping programs available

## 🕂 Benefits

- Twin wrapping heads for optimal function
- High production throughput
- Easily accommodate different products
- Reliable and robust
- Programmable wrapping functions
- FROMM 2 year warranty