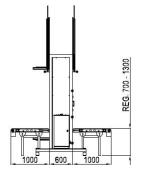

#### Product Size:

| Max. product size (mm):   | H 1440, W 1990                        |
|---------------------------|---------------------------------------|
| Min. product size (mm):   | H 400, W 400                          |
| Max. product length:      | No limit                              |
| Min. product length (mm): | 600 or 400 with short products bridge |
| Max. weight (kg)          | Dependent on conveyors                |