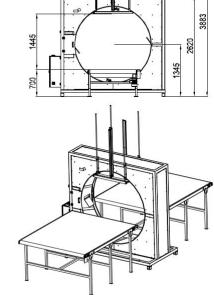

#### Ring:

| 5                          |      |
|----------------------------|------|
| Diameter (mm):             | 2000 |
| Max. rotating speed (RPM): | 55   |

#### Product Size:

| Max. product size (mm):   | H 1440, W 1990                        |
|---------------------------|---------------------------------------|
| Min. product size (mm):   | H 400, W 400                          |
| Max. product length:      | No limit                              |
| Min. product length (mm): | 600 or 400 with short products bridge |
| Max. weight (kg)          | Dependent on conveyors                |