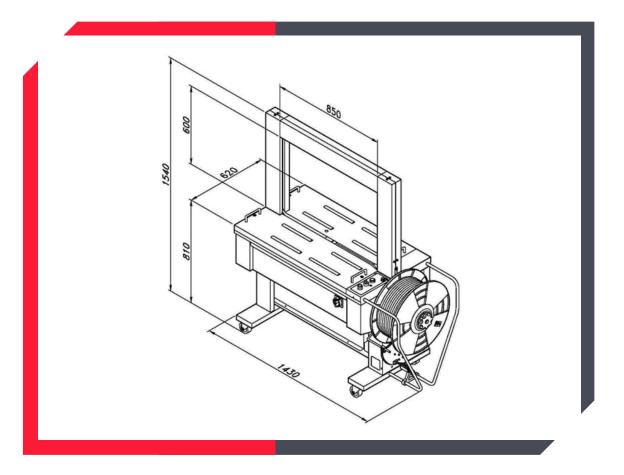

### Technical Specifications

| Capacity: |  |
|-----------|--|
|-----------|--|

Single strap, seconds/strap up to:

**Bundles:** 

 Min. Width (mm):
 130

 Min. Height (mm):
 20

 Arch Size W x H (mm):
 850 x 600

 Max. Weight (kg)
 100

Strap Tension:

Adjustable

Max. Tension at bundle (kg):

Strapping Material:

Polypropylene

Width (mm): 8 - 12
Thickness (mm): 0.55 - 0.75

Sealing Method: