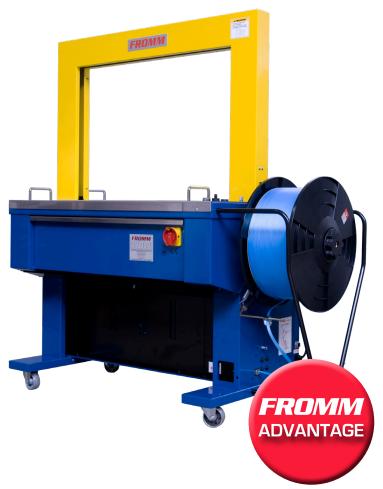

## FROMM FSM-35 Semi Automatic Strapping Machine

The new FROMM FSM-35 Semi-Automatic Strapping Machine is easy to use and reliable. The FSM-35 Strapping Machine is designed for Polypropylene (PP) Strap 8mm to 12mm in width.

Featuring a rugged steel construction which is designed for round-the-clock operation, the FSM-35 Strapping Machine is one of the most durable and reliable Strapping Machines on the market.

Catering to a variety of box sizes, the FSM-35 can quickly strap your boxes efficiently for transport.

#### **★** Features

- High speed strapping
- Automatic strap threading
- Anti Jam Feature
- Table top strap start sensor or foot pedal start
- Mobile on wheels with brakes
- Electronic tension adjuster

#### + Benefits

- Easy to use
- Automatic strap feeding saving you time!
- Easily adjust tension with the turn of a dial
- A special release function automatically releases the strap and stops jamming
- FROMM 2 year warranty