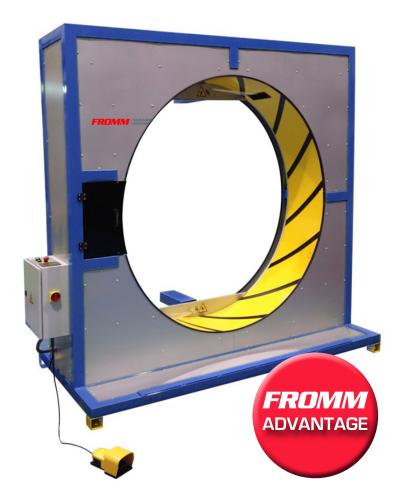

## FROMM FV300-200 Semi Automatic Orbital Wrapping Machine

The FROMM FV300-200 Semi Automatic Orbital Wrapping Machine is perfect for wrapping long products (min. 600mm) through it's 2000mm diameter ring. Ideal for large products such as steel or aluminium sheets, door, frames, or timber

### ★ Features

- Double reel film dispensers
- Adjustable speed (RPM)
- Mechanical film break
- Manual start by foot switch
- Easy to use
- Infeed and outfeed conveyors available
- Top pressers available to hold load in wrapping cycle

## Benefits

- High speed throughput
- Easily accommodates different products
- Plug and play technology
- Fast roll changes
- Lots of optional extras
- FROMM 2 year warranty