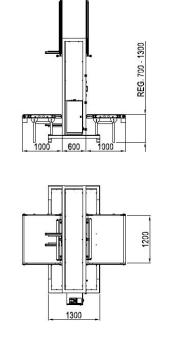

#### Ring:

| 5                          |      |
|----------------------------|------|
| Diameter (mm):             | 2000 |
| Max. rotating speed (RPM): | 55   |

#### Product Size:

| Max. product size (mm):   | H 1540, W 1990                        |
|---------------------------|---------------------------------------|
| Min. product size (mm):   | H 400, W 400                          |
| Max. product length:      | No limit                              |
| Min. product length (mm): | 600 or 400 with short products bridge |
| Max. weight (kg)          | Dependent on conveyors                |