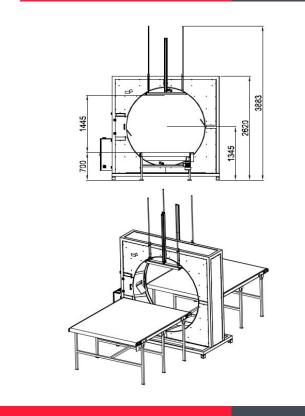

#### Ring:

| 5                          |      |
|----------------------------|------|
| Diameter (mm):             | 2000 |
| Max. rotating speed (RPM): | 55   |

#### Product Size:

| Max. product size (mm):   | H 1540, W 1990                        |
|---------------------------|---------------------------------------|
| Min. product size (mm):   | H 400, W 400                          |
| Max. product length:      | No limit                              |
| Min. product length (mm): | 600 or 400 with short products bridge |
| Max. weight (kg)          | Dependent on conveyors                |