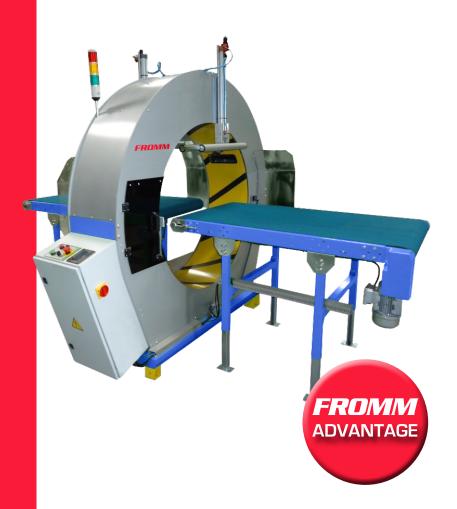

# FROMM FV350-160 **Automatic Inline Orbital Wrapping Machine**

The FROMM FV350-160 Automatic Inline Orbital Wrapping Machine is designed to stretch wrap long products such as pipes, tubes and rods. This fully automatic programmable machine with a 1600mm diameter ring, when combined with conveyors, and safety systems is the ideal solution for small process lines.

### 🛊 Features

- Double reel film dispensers
- 1600mm wrapping ring
- Adjustable speed (RPM)
- Mechanical film brake
- Easy to use
- Automatic film cutting at end of wrap cycle
- To be placed in production line
- Six wrapping programs available

## Benefits

- Twin wrapping heads for optimal function
- High production throughput
- Easily accommodate different products
- Reliable and robust.
- Programmable wrapping functions
- FROMM 2 year warranty