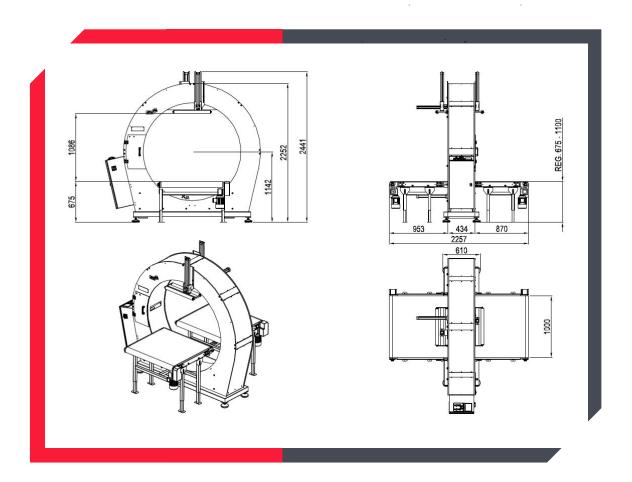

### Technical Specifications

Ring:

1600 Diameter (mm): Max. rotating speed (RPM): 60

**Product Size:** 

Max. product size (mm): H 1100, W 1590 Min. product size (mm): H 360, W 360 Max. product length: No limit Min. product length (mm): 600 or 400 with short products bridge Max. weight (kg) Dependent on conveyors